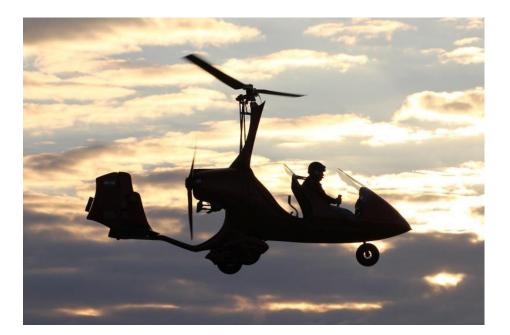

## About Autogyros

Autogyros, also known as self-spinning rotorcraft, are one of the world's safest flying aircraft. It is a very light aircraft (with a maximum takeoff weight of 560KG), with its safety and stability features related to its rotating wing design, and the wings are not directly driven by aircraft devices. It has a fast and streamlined flight characteristic, and can maintain good flight conditions even under the influence of sudden changes in the natural environment. Autogyros are not very sensitive to factors such as wind, rising thermals, and air turbulence, making them popular with pilots and mechanics in many countries. Many countries' experts have found its optimal economic benefits, and the autogyro is now used in fields such as tourism, military, defense, and rescue missions.

# Autogyros are both airplanes and the advantages of helicopters:

- High safety
- Short takeoff process (takes off within 100 meters);
- Usable in changing weather conditions;
- Suitable for various terrains (roads, grass, water, snow, etc.);
- Wide range of permitted flight speeds and slow flight capability;
- No stall or spiral dive situations;
- Low maintenance costs