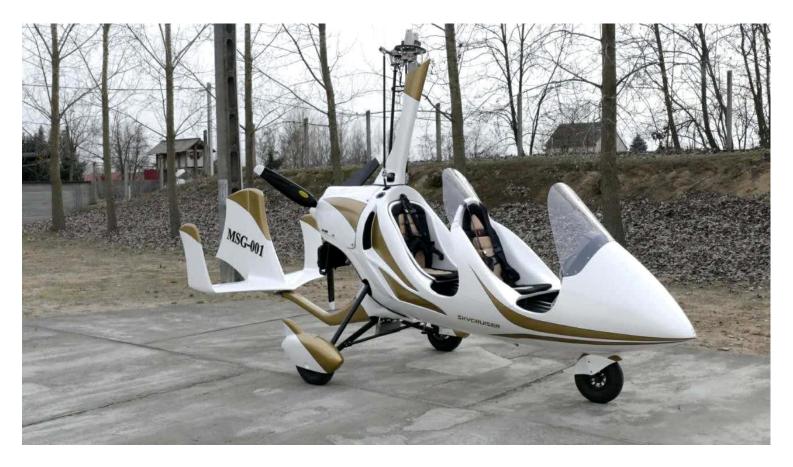

## About Autogyros

Autogyros, also known as self-spinning rotorcraft, are one of the world's safest flying aircraft. It is a very light aircraft (with a maximum takeoff weight of 560KG), with its safety and stability features related to its rotating wing design, and the wings are not directly driven by aircraft devices. It has a fast and streamlined flight characteristic, and can maintain good flight conditions even under the influence of sudden changes in the natural environment. Autogyros are not very sensitive to factors such as wind, rising thermals, and air turbulence, making them popular with pilots and mechanics in many countries. Many countries' experts have found its optimal economic benefits, and the autogyro is now used in fields such as tourism, military, defense, and rescue missions.

# Autogyros are both airplanes and the advantages of helicopters:

- High safety
- Short takeoff process (takes off within 100 meters);
- Usable in changing weather conditions;
- Suitable for various terrains (roads, grass, water, snow, etc.);
- Wide range of permitted flight speeds and slow flight capability;
- No stall or spiral dive situations;
- Low maintenance costs