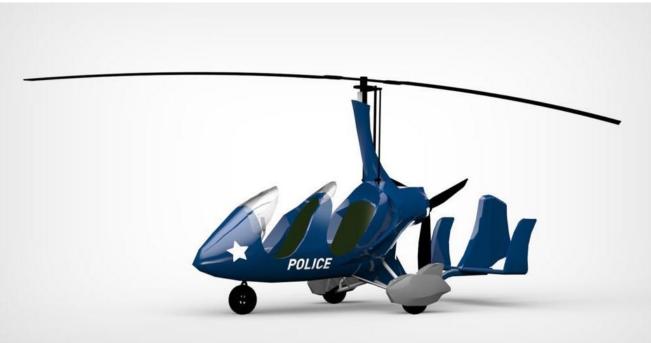

# Usage of Autogyros in Civil and Government Aviation

Due to the safety and economic operation of autogyros themselves, they can be successfully applied in the following areas:

- Military
- Highway and traffic control, object monitoring
- Hunting, forestry, and autonomy
- Monitoring of deforestation, smoke, and garbage
- Wildlife management
- Rescue teams, disaster relief
- Search for missing persons and animals, providing rapid assistance
- Agricultural production
- Vegetation protection (efficient spraying and drying)
- Mosquito control