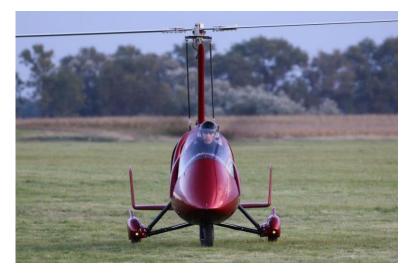

## About Autogyros

Autogyros, also known as self-spinning rotorcraft, are one of the world's safest flying aircraft. It is a very light aircraft (with a maximum takeoff weight of 560KG), with its safety and stability features related to its rotating wing design, and the wings are not directly driven by aircraft devices. It has a fast and streamlined flight characteristic, and can maintain good flight conditions even under the influence of sudden changes in the natural environment. Autogyros are not very sensitive to factors such as wind, rising thermals, and air turbulence, making them popular with pilots and mechanics in many countries. Many countries' experts have found its optimal economic benefits, and the autogyro is now used in fields such as tourism, military, defense, and rescue missions.

# Autogyros are both airplanes and the advantages of helicopters:

- High safety
- Short takeoff process (takes off within 100 meters);
- Usable in changing weather conditions;
- Suitable for various terrains (roads, grass, water, snow, etc.);
- Wide range of permitted flight speeds and slow flight capability;
- No stall or spiral dive situations;
- Low maintenance costs