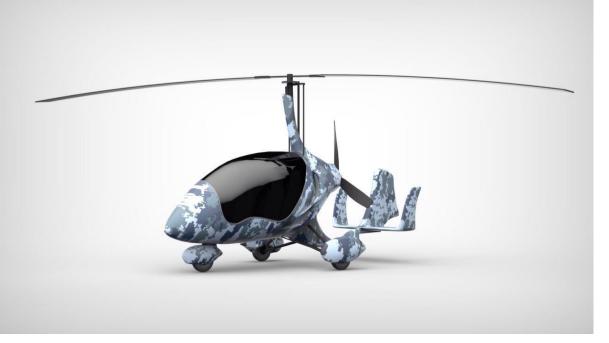

## About Autogyros

Autogyros, also known as self-spinning rotorcraft, are one of the world's safest flying aircraft. It is a very light aircraft (with a maximum takeoff weight of 560KG), with its safety and stability features related to its rotating wing design, and the wings are not directly driven by aircraft devices. It has a fast and streamlined flight characteristic, and can maintain good flight conditions even under the influence of sudden changes in the natural environment. Autogyros are not very sensitive to factors such as wind, rising thermals, and air turbulence, making them popular with pilots and mechanics in many countries. Many countries' experts have found its optimal economic benefits, and the autogyro is now used in fields such as tourism, military, defense, and rescue missions.

# Autogyros are both airplanes and the advantages of helicopters:

- High safety
- Short takeoff process (takes off within 100 meters);
- Usable in changing weather conditions;
- Suitable for various terrains (roads, grass, water, snow, etc.);
- Wide range of permitted flight speeds and slow flight capability;
- No stall or spiral dive situations;
- Low maintenance costs